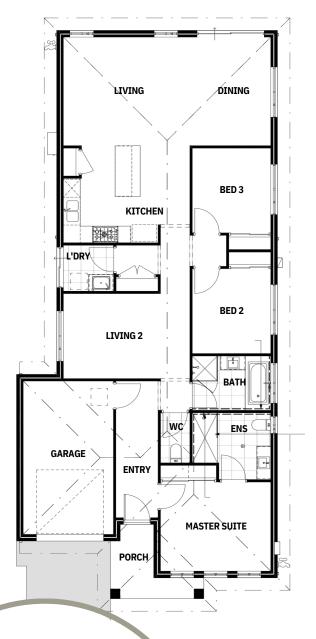

## Home & Land Package

336m<sup>2</sup>

164m<sup>2</sup>

3

2

2

1

Lot 58 Callum Road, Angle Vale